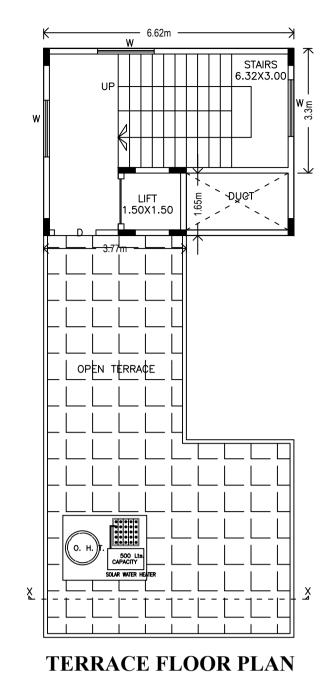

ELEVATION

Block :A (GOUSEBASHA)

| Floor<br>Name                        | Total Built<br>Up Area |           | Deductio | ns (Area in S   | Sq.mt.) |         |        | osed FAR<br>ı (Sq.mt.) | Add Area<br>In FAR<br>(Sq.mt.) | Total FAR<br>Area | Carpet<br>Area<br>other |
|--------------------------------------|------------------------|-----------|----------|-----------------|---------|---------|--------|------------------------|--------------------------------|-------------------|-------------------------|
| Name                                 | (Sq.mt.)               | StairCase | Lift     | Lift<br>Machine | Duct    | Parking | Resi.  | Commercial             | Stair                          | (Sq.mt.)          | than<br>Tenement        |
| Terrace<br>Floor                     | 30.32                  | 28.07     | 0.00     | 2.25            | 0.00    | 0.00    | 0.00   | 0.00                   | 0.00                           | 0.00              | 0.00                    |
| Third<br>Floor                       | 87.77                  | 0.00      | 2.25     | 0.00            | 4.04    | 0.00    | 81.48  | 0.00                   | 0.00                           | 81.48             | 50.44                   |
| Second<br>Floor                      | 87.77                  | 0.00      | 2.25     | 0.00            | 4.04    | 0.00    | 81.48  | 0.00                   | 0.00                           | 81.48             | 50.44                   |
| First Floor                          | 87.77                  | 0.00      | 2.25     | 0.00            | 4.04    | 0.00    | 81.48  | 0.00                   | 0.00                           | 81.48             | 50.44                   |
| Ground<br>Floor                      | 103.14                 | 0.00      | 2.25     | 0.00            | 0.00    | 51.63   | 0.00   | 34.62                  | 14.64                          | 49.26             | 0.00                    |
| Total:                               | 396.77                 | 28.07     | 9.00     | 2.25            | 12.12   | 51.63   | 244.44 | 34.62                  | 14.64                          | 293.70            | 151.32                  |
| Total<br>Number of<br>Same<br>Blocks | 1                      |           |          |                 |         |         |        |                        |                                |                   |                         |
| Total:                               | 396.77                 | 28.07     | 9.00     | 2.25            | 12.12   | 51.63   | 244.44 | 34.62                  | 14.64                          | 293.70            | 15                      |