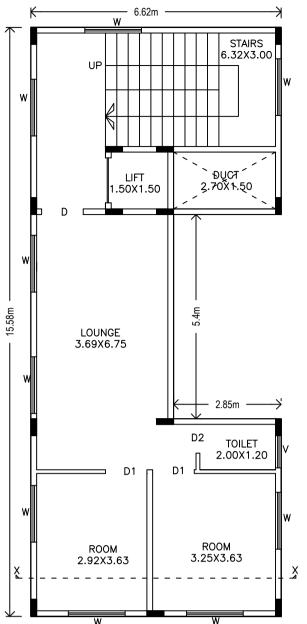

UnitBUA Table for Block :A (GOUSEBASHA)

| FLOOR                | Name    | UnitBUA Type | UnitBUA Area | Carpet Area | No. of Rooms | No. of Tenement |
|----------------------|---------|--------------|--------------|-------------|--------------|-----------------|
| GROUND<br>FLOOR PLAN | SPLIT 1 | OFFICE       | 31.16        | 31.16       | 2            | 1               |
| Total:               | -       | -            | 31.16        | 31.16       | 2            | 1               |

| BLOCK NAME     | NAME | LENGTH | HEIGHT | NOS |
|----------------|------|--------|--------|-----|
| A (GOUSEBASHA) | D2   | 0.76   | 2.10   | 04  |
| A (GOUSEBASHA) | D1   | 1.10   | 2.10   | 06  |
| A (GOUSEBASHA) | ED   | 1.50   | 2.10   | 03  |
| A (GOUSEBASHA) | R/S  | 3.00   | 2.10   | 02  |

### SCHEDULE OF JOINERY:

| BLOCK NAME     | NAME | LENGTH | HEIGHT | NOS |
|----------------|------|--------|--------|-----|
| A (GOUSEBASHA) | V    | 1.00   | 1.20   | 04  |
| A (GOUSEBASHA) | W    | 1.50   | 1.80   | 45  |