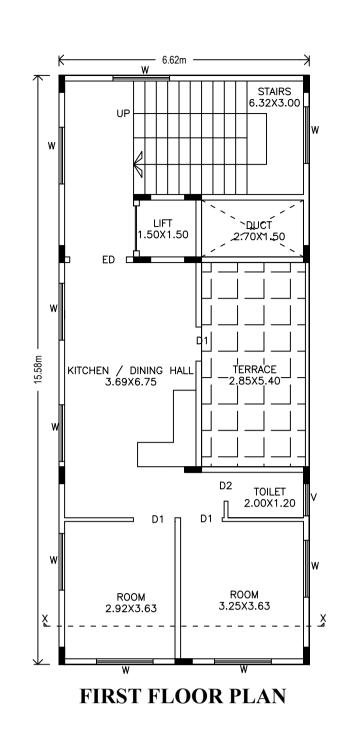

ELEVATION

Block :A (GOUSEBASHA)

| Floor<br>Name                        | Total Built<br>Up Area |           | Deductio | ns (Area in S   | Sq.mt.) |         |        | osed FAR<br>ı (Sq.mt.) | Add Area<br>In FAR<br>(Sq.mt.) | Total FAR<br>Area | Carpet<br>Area<br>other |
|--------------------------------------|------------------------|-----------|----------|-----------------|---------|---------|--------|------------------------|--------------------------------|-------------------|-------------------------|
| Name                                 | (Sq.mt.)               | StairCase | Lift     | Lift<br>Machine | Duct    | Parking | Resi.  | Commercial             | Stair                          | (Sq.mt.)          | than<br>Tenement        |
| Terrace<br>Floor                     | 30.32                  | 28.07     | 0.00     | 2.25            | 0.00    | 0.00    | 0.00   | 0.00                   | 0.00                           | 0.00              | 0.00                    |
| Third<br>Floor                       | 87.77                  | 0.00      | 2.25     | 0.00            | 4.04    | 0.00    | 81.48  | 0.00                   | 0.00                           | 81.48             | 50.44                   |
| Second<br>Floor                      | 87.77                  | 0.00      | 2.25     | 0.00            | 4.04    | 0.00    | 81.48  | 0.00                   | 0.00                           | 81.48             | 50.44                   |
| First Floor                          | 87.77                  | 0.00      | 2.25     | 0.00            | 4.04    | 0.00    | 81.48  | 0.00                   | 0.00                           | 81.48             | 50.44                   |
| Ground<br>Floor                      | 103.14                 | 0.00      | 2.25     | 0.00            | 0.00    | 51.63   | 0.00   | 34.62                  | 14.64                          | 49.26             | 0.00                    |
| Total:                               | 396.77                 | 28.07     | 9.00     | 2.25            | 12.12   | 51.63   | 244.44 | 34.62                  | 14.64                          | 293.70            | 151.32                  |
| Total<br>Number of<br>Same<br>Blocks | 1                      |           |          |                 |         |         |        |                        |                                |                   |                         |
| Total:                               | 396.77                 | 28.07     | 9.00     | 2.25            | 12.12   | 51.63   | 244.44 | 34.62                  | 14.64                          | 293.70            | 15                      |

#### FAR &Tenement Details

| Block             | No. of<br>Same Bldg | Total<br>Built Up<br>Area | [         | Deductio | ns (Area in S   | Sq.mt.) |         |        | osed FAR<br>(Sq.mt.) | Add Area<br>In FAR<br>(Sq.mt.) | Total FAR<br>Area | Carpet<br>Area<br>other |
|-------------------|---------------------|---------------------------|-----------|----------|-----------------|---------|---------|--------|----------------------|--------------------------------|-------------------|-------------------------|
|                   | ounic blug          | (Sq.mt.)                  | StairCase | Lift     | Lift<br>Machine | Duct    | Parking | Resi.  | Commercial           | Stair                          | (Sq.mt.)          | than<br>Tenement        |
| A<br>(GOUSEBASHA) | 1                   | 396.77                    | 28.07     | 9.00     | 2.25            | 12.12   | 51.63   | 244.44 | 34.62                | 14.64                          | 293.70            | 151.32                  |
| Grand<br>Total:   | 1                   | 396.77                    | 28.07     | 9.00     | 2.25            | 12.12   | 51.63   | 244.44 | 34.62                | 14.64                          | 293.70            | 151.32                  |