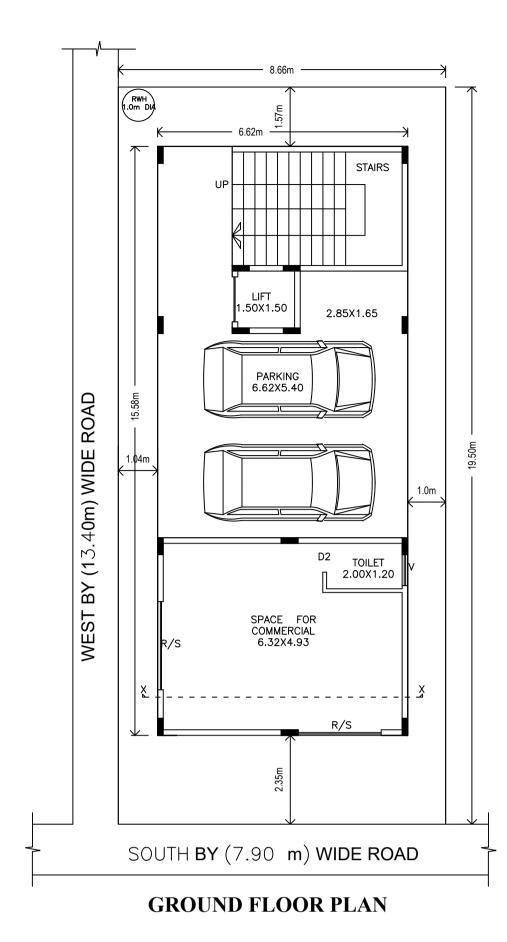

UnitBUA Table for Block :A (GOUSEBASHA)

| FLOOR                | Name    | UnitBUA Type | UnitBUA Area | Carpet Area | No. of Rooms | No. of Tenement |
|----------------------|---------|--------------|--------------|-------------|--------------|-----------------|
| GROUND<br>FLOOR PLAN | SPLIT 1 | OFFICE       | 31.16        | 31.16       | 2            | 1               |
| Total:               | -       | -            | 31.16        | 31.16       | 2            | 1               |

# ASSISTANT DIREC

BHRUHAT BE

Existing old building <u>To be demolishe</u>d H.NO.L-31 SECTOR-1 — 8.66m SOUTH BY (7.90 m) WIDE ROAD

SITE PLAN(SCALE-1:200)

Required Parking(Table 7a)

| Block             | Туре        | Cubling                | Area     | Ur    | iits  |            | Car   |       |
|-------------------|-------------|------------------------|----------|-------|-------|------------|-------|-------|
| Name              | туре        | SubUse                 | (Sq.mt.) | Reqd. | Prop. | Reqd./Unit | Reqd. | Prop. |
| A<br>(COUSEBASHA) | Commercial  | Professional<br>Office | > 0      | 50    | 34.62 | 1          | 1     | -     |
| (GOUSEBASHA)      | Residential | Hostel                 | > 0      | 10    | -     | 1          | 1     | -     |
|                   | Total :     |                        | -        | -     | -     | -          | 2     | 2     |

Parking Check (Table 7b)

| Vehicle Type  | Re  | eqd.          | Achi | eved          |
|---------------|-----|---------------|------|---------------|
| venicie rype  | No. | Area (Sq.mt.) | No.  | Area (Sq.mt.) |
| Car           | 2   | 27.50         | 2    | 27.50         |
| Total Car     | 2   | 27.50         | 2    | 27.50         |
| TwoWheeler    | -   | 13.75         | 0    | 0.00          |
| Other Parking | -   | -             | -    | 24.13         |
| Total         |     | 41.25         |      | 51.63         |

## Block USE/SUBUSE Details

| Block Name     | Block Use   | Block SubUse | Block Structure        | Block Land Use<br>Category |
|----------------|-------------|--------------|------------------------|----------------------------|
| A (GOUSEBASHA) | Residential | Hostel       | Bldg upto 11.5 mt. Ht. | R                          |

| BLOCK NAME     | NAME | LENGTH | HEIGHT | NOS |
|----------------|------|--------|--------|-----|
| A (GOUSEBASHA) | D2   | 0.76   | 2.10   | 04  |
| A (GOUSEBASHA) | D1   | 1.10   | 2.10   | 06  |
| A (GOUSEBASHA) | ED   | 1.50   | 2.10   | 03  |
| A (GOUSEBASHA) | R/S  | 3.00   | 2.10   | 02  |

### SCHEDULE OF JOINERY:

| BLOCK NAME     | NAME | LENGTH | HEIGHT | NOS |
|----------------|------|--------|--------|-----|
| A (GOUSEBASHA) | V    | 1.00   | 1.20   | 04  |
| A (GOUSEBASHA) | W    | 1.50   | 1.80   | 45  |