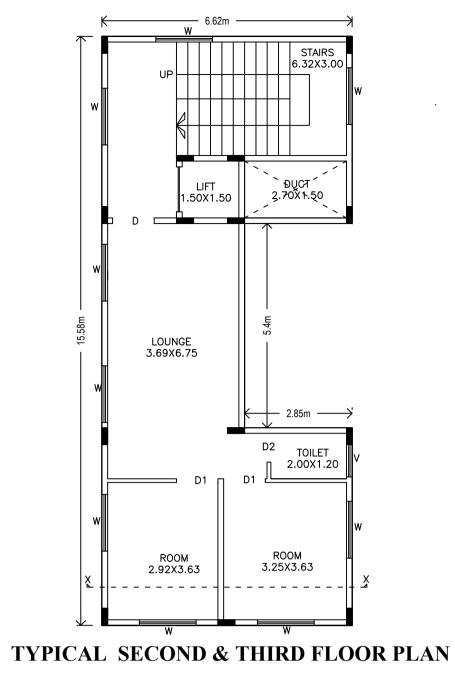

ELEVATION

Block :A (GOUSEBASHA)

| Floor<br>Name                        | Total Built<br>Up Area |           | Deductio | ns (Area in S   | Sq.mt.) |         |        | osed FAR<br>ı (Sq.mt.) | Add Area<br>In FAR<br>(Sq.mt.) | Total FAR<br>Area | Carpet<br>Area<br>other |
|--------------------------------------|------------------------|-----------|----------|-----------------|---------|---------|--------|------------------------|--------------------------------|-------------------|-------------------------|
| Name                                 | (Sq.mt.)               | StairCase | Lift     | Lift<br>Machine | Duct    | Parking | Resi.  | Commercial             | Stair                          | (Sq.mt.)          | than<br>Tenement        |
| Terrace<br>Floor                     | 30.32                  | 28.07     | 0.00     | 2.25            | 0.00    | 0.00    | 0.00   | 0.00                   | 0.00                           | 0.00              | 0.00                    |
| Third<br>Floor                       | 87.77                  | 0.00      | 2.25     | 0.00            | 4.04    | 0.00    | 81.48  | 0.00                   | 0.00                           | 81.48             | 50.44                   |
| Second<br>Floor                      | 87.77                  | 0.00      | 2.25     | 0.00            | 4.04    | 0.00    | 81.48  | 0.00                   | 0.00                           | 81.48             | 50.44                   |
| First Floor                          | 87.77                  | 0.00      | 2.25     | 0.00            | 4.04    | 0.00    | 81.48  | 0.00                   | 0.00                           | 81.48             | 50.44                   |
| Ground<br>Floor                      | 103.14                 | 0.00      | 2.25     | 0.00            | 0.00    | 51.63   | 0.00   | 34.62                  | 14.64                          | 49.26             | 0.00                    |
| Total:                               | 396.77                 | 28.07     | 9.00     | 2.25            | 12.12   | 51.63   | 244.44 | 34.62                  | 14.64                          | 293.70            | 151.32                  |
| Total<br>Number of<br>Same<br>Blocks | 1                      |           |          |                 |         |         |        |                        |                                |                   |                         |
| Total:                               | 396.77                 | 28.07     | 9.00     | 2.25            | 12.12   | 51.63   | 244.44 | 34.62                  | 14.64                          | 293.70            | 15                      |

#### FAR &Tenement Details

| Block             | No. of<br>Same Bldg | Total<br>Built Up<br>Area | [         | Deductio | ns (Area in S   | Sq.mt.) |         |        | osed FAR<br>(Sq.mt.) | Add Area<br>In FAR<br>(Sq.mt.) | Total FAR<br>Area | Carpet<br>Area<br>other |
|-------------------|---------------------|---------------------------|-----------|----------|-----------------|---------|---------|--------|----------------------|--------------------------------|-------------------|-------------------------|
|                   | ounic blug          | (Sq.mt.)                  | StairCase | Lift     | Lift<br>Machine | Duct    | Parking | Resi.  | Commercial           | Stair                          | (Sq.mt.)          | than<br>Tenement        |
| A<br>(GOUSEBASHA) | 1                   | 396.77                    | 28.07     | 9.00     | 2.25            | 12.12   | 51.63   | 244.44 | 34.62                | 14.64                          | 293.70            | 151.32                  |
| Grand<br>Total:   | 1                   | 396.77                    | 28.07     | 9.00     | 2.25            | 12.12   | 51.63   | 244.44 | 34.62                | 14.64                          | 293.70            | 151.32                  |