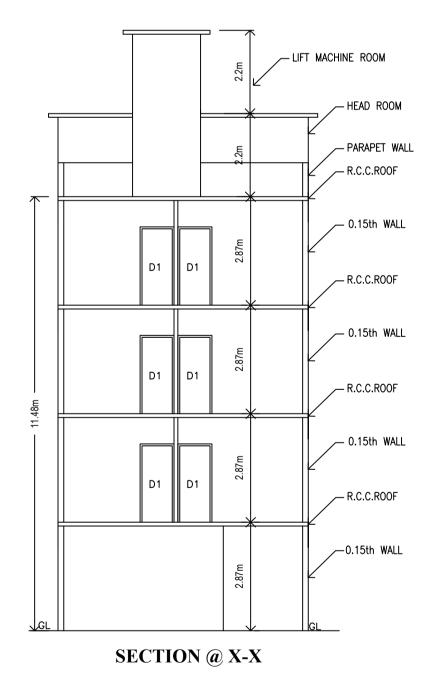

## Block USE/SUBUSE Details

| Block Name     | Block Use   | Block SubUse | Block Structure        | Block Land Use<br>Category |
|----------------|-------------|--------------|------------------------|----------------------------|
| A (GOUSEBASHA) | Residential | Hostel       | Bldg upto 11.5 mt. Ht. | R                          |