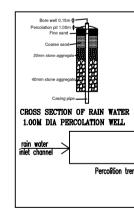

DETAILS O HARVESTIN

Denale 7 90 ASSISTANT ENGINEER

| Cross section of<br>percolation water<br>inter inter i | OWNER / GPA HOLDER'S<br>SIGNATURE<br>OWNER'S ADDRESS WITH ID<br>NUMBER & CONTACT NUMBER :<br>Sri. M. GOUSE BASHA L-66, 7th MAIN, 10th<br>SECTOR, JEEVANBIMA NAGAR. LIC COLONY 10th<br>SECTOR          |  |  |  |
|--------------------------------------------------------------------------------------------------------------------------------------------------------------------------------------------------------------------------------------------------------------------------------------------------------------------------------------------------------------------------------------------------------------------------------------------------------------------------------------------------------------------------------------------------------------------------------------------------------------------------------------------------------------------------------------------------------------------------------------------------------------------------------------------------------------------------------------------------------------------------------------------------------------------------------------------------------------------------------------------------------------------------------------------------------------------------------------------------------------------------------------------------------------------------------------------------------------------------------------------------------------------------------------------------------------------------------------------------------------------------------------------------------------------------------------------------------------------------------------------------------------------------------------------------------------------------------------------------------------------------------------------------------------------------------------------------------------------------------------------------------------------------------------------------------------------------------------------------------------------------------------------------------------------------------------------------------------------------------------------------------------------------------------------------------------------------------------------------------------------------------------|-------------------------------------------------------------------------------------------------------------------------------------------------------------------------------------------------------|--|--|--|
| in accordance with the acceptance for approval by<br>(EAST) on date: 05/03/2020<br>LCom./EST/1525/19-20subject to<br>d down along with this building plan approval.                                                                                                                                                                                                                                                                                                                                                                                                                                                                                                                                                                                                                                                                                                                                                                                                                                                                                                                                                                                                                                                                                                                                                                                                                                                                                                                                                                                                                                                                                                                                                                                                                                                                                                                                                                                                                                                                                                                                                                  | ARCHITECT/ENGINEER<br>/SUPERVISOR 'S SIGNATURE<br>MALLU MADHUSUDHAN REDDY #2, LEVEL 2,<br>SB COMPLEX, NEXT TO IYER SCHOOL, HMT<br>MAIN ROAD, MATHIKERE.<br>BCC/BL-3.6/E-4003/2014-15                  |  |  |  |
| Name : ASHA B S<br>Designation : Assistant Director Town Planning<br>(ADTP)<br>Organization : BRUHAT BANGALORE<br>MAHANAGARA PALIKE<br>Date : 10-Mar-2020 18: 37:07                                                                                                                                                                                                                                                                                                                                                                                                                                                                                                                                                                                                                                                                                                                                                                                                                                                                                                                                                                                                                                                                                                                                                                                                                                                                                                                                                                                                                                                                                                                                                                                                                                                                                                                                                                                                                                                                                                                                                                  | PROJECT TITLE :<br>PLAN SHOWING THE COMMERCIAL & HOSTEL BUILDING AT SITE<br>NO.L-66,LIC COLONY 10th SECTOR, H A L 3rd STAGE,<br>HOSA THIPPASANDRA, BANGALORE, WARD NO-58(74),<br>P.I.D NO-74-11-L-66. |  |  |  |
| CTOR OF TOWN PLANNING (EAST)                                                                                                                                                                                                                                                                                                                                                                                                                                                                                                                                                                                                                                                                                                                                                                                                                                                                                                                                                                                                                                                                                                                                                                                                                                                                                                                                                                                                                                                                                                                                                                                                                                                                                                                                                                                                                                                                                                                                                                                                                                                                                                         | DRAWING TITLE : 1549779892-27-02-2020<br>03-52-15\$_\$GOUSE<br>BASHA<br>SHEET NO : 1                                                                                                                  |  |  |  |